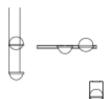

# Model Sheet

93 White RAL 9016 18 Graphite ADAPTA RF 9913 WX

LED temperature color

2700 K

Dimmina

Push

Instalation type

Surface Canopy

Materials Profile: Aluminum

Rods: Steel

Diffuser: Blown-glass

Light source 2 x LED 4,6W 500mA

F

LED CRI>90

2700 K

CC - Constant Current 500 Driver

100~240 V 50/60 HZ

Remarks Cord and plug

Push button on base dimming

[P20] Bi-volt Dry Location 50-60Hz

**■** PUSH

Table Lamps **Application** 

Packaging

0.31 m x 0.33 m x 0.54 m Gross weigth 2.88 Net weigth 1.19 Vol. 0.0552