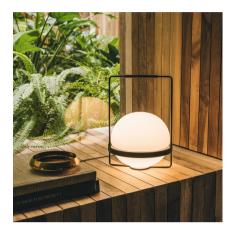

# Palma

## 3740

Design By Antoni Arola

Vibia presents a table lamp with blown glass sphere that gives off a warm lighting effect that takes over interior spaces with a wrap-around luminance that is both comforting and reassuring.