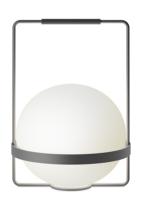

# Model Sheet

93 White RAL 9016 18 Graphite ADAPTA RF 9913 WX

LED temperature color

2700 K

Dimmina

Push

Instalation type

Surface Canopy

Materials Profile: Aluminum

Rods: Steel

Diffuser: Blown-glass

Light source 2 x LED 4,6W 500mA

F

LED CRI>90

2700 K

CC - Constant Current 500 Driver