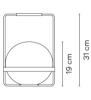

100~240 V 50/60 HZ

Remarks Cord and plug

Push button on base dimming

[P20] Bi-volt Dry Location 50-60Hz

**■** PUSH

Table Lamps **Application** 

Packaging

0.31 m x 0.33 m x 0.54 m Gross weigth 2.88 Net weigth 1.19 Vol. 0.0552